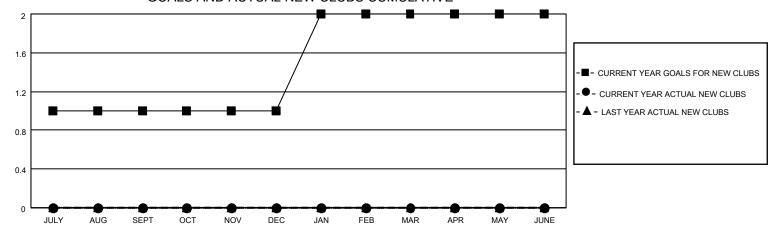

## GOALS AND ACTUAL NEW CLUBS CUMULATIVE

## MONTHLY MEMBERSHIP PROGRESS REPORT

LOCATION KANSAS District 17 N Results as of: 7/31/2022

| Clubs RESULTS FOR 2022-2023 |   |   |   | Members RESULTS FOR 2022-2023 |    |    |   |
|-----------------------------|---|---|---|-------------------------------|----|----|---|
|                             |   |   |   |                               |    |    |   |
| JULY/AUG/SEPT               | 1 | 0 | 0 | JULY/AUG/SEPT                 | 33 | 12 | 5 |
| OCT/NOV/DEC                 | 0 | 0 | 0 | OCT/NOV/DEC                   | 33 | 0  | 0 |
| JAN/FEB/MAR                 | 1 | 0 | 0 | JAN/FEB/MAR                   | 33 | 0  | 0 |
| APR/MAY/JUNE                | 0 | 0 | 0 | APR/MAY/JUNE                  | 33 | 0  | 0 |