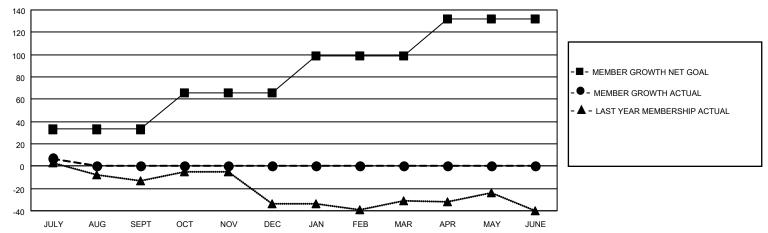

## GOALS AND ACTUAL MEMBERS CUMULATIVE

| DROPPED CLUBS: 0 |   | 7 CLUBS OF 69 ADDED 1 OR  | GENDER DISTRIBUTION                 |                              |  |
|------------------|---|---------------------------|-------------------------------------|------------------------------|--|
|                  |   | MORE NEW MEMBERS          | MALE<br>FEMALE                      | 977 (69.69%)<br>425 (30.31%) |  |
| DROPPED MEMBERS  |   |                           | NON BINARY                          | 0 (0.00%)                    |  |
| DECEASED         | 1 |                           | PREFER NOT TO ANSWER                | 0 (0.00%)                    |  |
| CLUB CANCELLED   | 0 | CLICK HERE FOR CUMULATIVE | TOTAL FAMILY UNIT MEMBERS 268       |                              |  |
| OTHER            | 4 | MEMBERSHIP DATA           |                                     |                              |  |
| TOTAL            | 5 |                           | FAMILY MEMBERS PAYING HALF DUES 137 |                              |  |
|                  |   |                           |                                     |                              |  |

## MONTHLY MEMBERSHIP PROGRESS REPORT

LOCATION KANSAS District 17 N Results as of: 7/31/2022

| Clubs RESULTS FOR 2022-2023 |   |   |   | Members RESULTS FOR 2022-2023 |    |    |   |
|-----------------------------|---|---|---|-------------------------------|----|----|---|
|                             |   |   |   |                               |    |    |   |
| JULY/AUG/SEPT               | 1 | 0 | 0 | JULY/AUG/SEPT                 | 33 | 12 | 5 |
| OCT/NOV/DEC                 | 0 | 0 | 0 | OCT/NOV/DEC                   | 33 | 0  | 0 |
| JAN/FEB/MAR                 | 1 | 0 | 0 | JAN/FEB/MAR                   | 33 | 0  | 0 |
| APR/MAY/JUNE                | 0 | 0 | 0 | APR/MAY/JUNE                  | 33 | 0  | 0 |